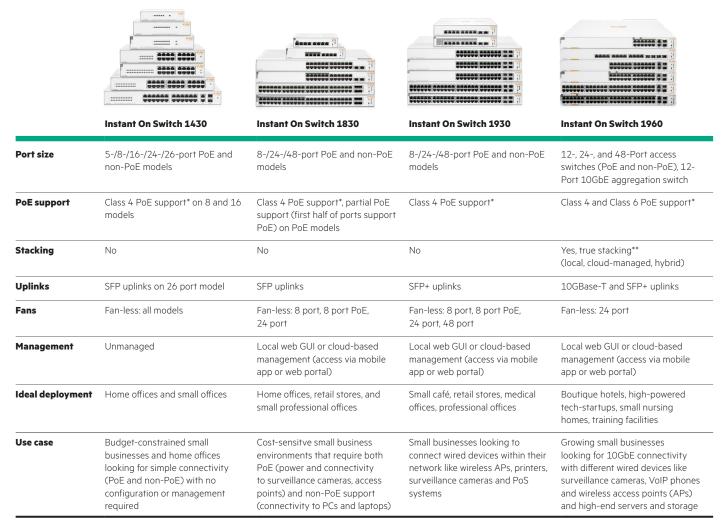

### **Technical specifications**

<sup>\*</sup> Depending on the PoE model, up to 30W PoE power delivery is available for Class 4 PoE devices like access points, surveillance cameras and VoIP phones, and up to 60W PoE power delivery is available for Class 6 PoE devices like pan-tilt zoom cameras and video-enabled IP-phones.

<sup>\*\*</sup>True Stacking allows for redundancy while simplifying administration.